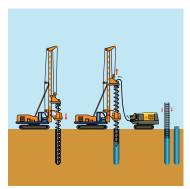

#### Characteristics

TB 30C is the new crawler concrete pump with S-valve •4-cylinder liquid cooled diesel engine and variable output designed for filling bored piles and • Hopper assembly with S-valve and agitator special concrete jobs.

### **Applications**

- Bored piles casting
- Pumping up to 35 mm of concrete
- Grouts
- Self-levelling floor screeds
- · Land reinforcement
- · Micro-piles, pressurized injection of mortars and slurries
- Compaction grouting
- Shotcrete works