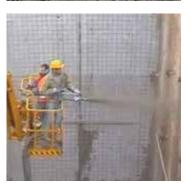

### **Applications**

- Bored piles casting
- Pumping up to 35 mm of concrete
- Grouts
- Self-levelling floor screeds
- · Land reinforcement
- · Micro-piles, pressurized injection of mortars and slurries
- Compaction grouting
- Shotcrete works

#### Characteristics

TB 30C is the new crawler concrete pump with S-valve •4-cylinder liquid cooled diesel engine and variable output designed for filling bored piles and • Hopper assembly with S-valve and agitator special concrete jobs.