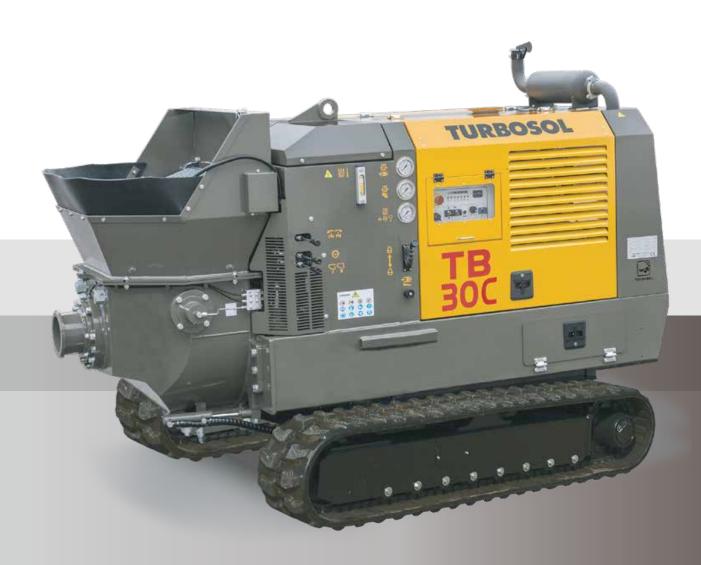

# TB30C VÁLVULA EN "S"

TB 30C: Tecnología de vanguardia, nuevo diseño compacto y máximas prestaciones para realizar las aplicaciones más difíciles.

#### Characteristics

TB 30C is the new crawler concrete pump with S-valve •4-cylinder liquid cooled diesel engine and variable output designed for filling bored piles and • Hopper assembly with S-valve and agitator special concrete jobs.

State of the art hydraulic system, solid structure, new ergonomic components setup, reliable controls ensure • Outlet collector 150 mm with Victaulic high level performance with all sort of concrete and low operating costs.

## **Technical comfort**

- The practical doors on the canopy and the new construction concept make maintenance and control • 3-function radio remote control operations quick and easy.
- Tubolar chassis including water, oil and diesel tanks.
- · Central single lifting eye.
- · Discharge door hydraulically operated for fast cleaning operations.
- · Components generously dimensioned.
- Fully hydraulic controls.
- New internal layout concept.
- Compact design.
- · New hopper-valve-agitator design ideal even for harsh concrete.
- Remote control for pump and crawler.
- · Optical and acustic warning device.